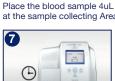

### How to Use:

Open the analyzer.

at the sample collecting Area.

The test starts automatically by closing the cover, and the test result time countdown is displayed.

Insert the cartridge.

Insert the reagent pack into the cartridge in the analzer.