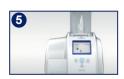

### How to Use:

Open the analyzer.

at the sample collecting Area.

The test starts automatically by closing the cover, and the test result time countdown is displayed.

Insert the cartridge.

Insert the reagent pack into the cartridge in the analzer.