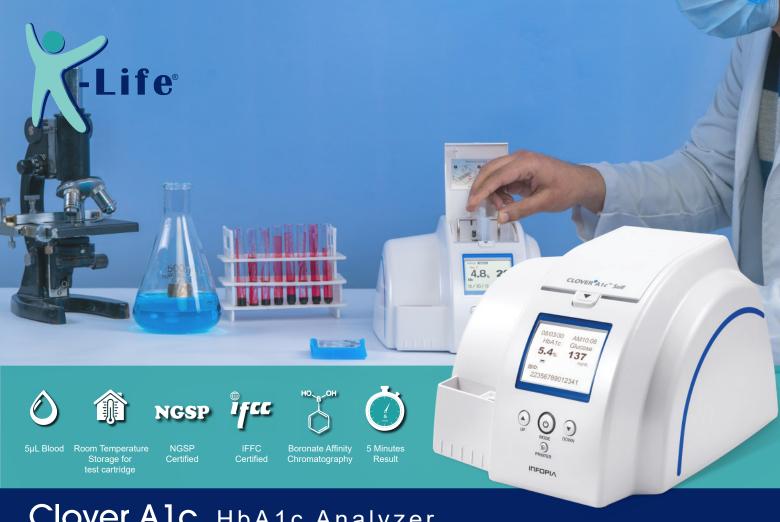

# Clover Alc HbA1c Analyzer

## Specifications:

Sample Type

Test Range

Sample Size/Test Time Storage Temperature

Operating

Capillary whole blood, Venous blood anticoagulant 20~130 mmol/mol(IFCC), 4.0~14.0%(NGSP) 5µL/5min. Meter: 10~35°C (50~95)

### How to Use:

Open the analyzer.

at the sample collecting Area.

The test starts automatically by closing the cover, and the test result time countdown is displayed.

Insert the cartridge.

Insert the reagent pack into the cartridge in the analzer.

Close the cover of analyzer.

After 5 minutes, when the test is over, the HbA1c% is displayed.